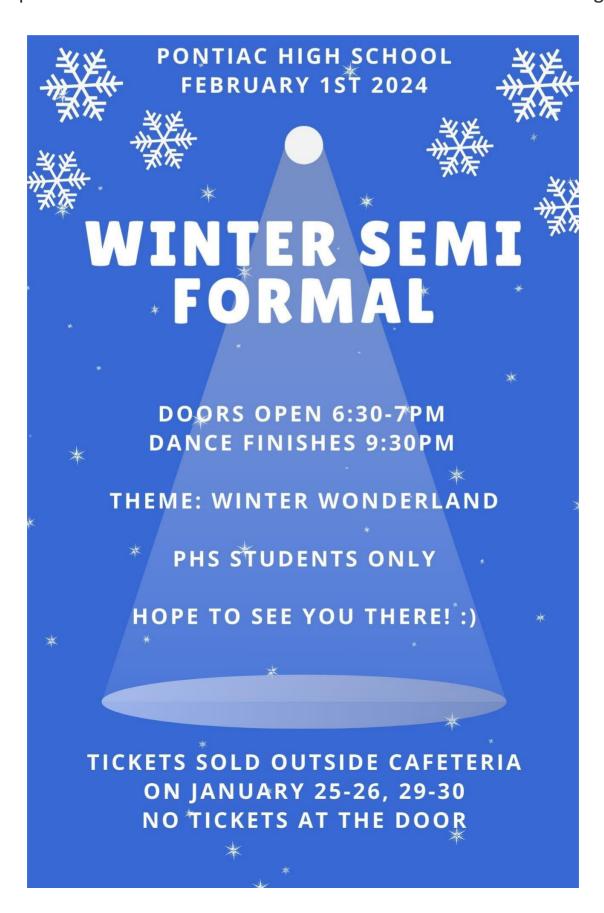

#### **Dance Information and Procedures**

- Any student who is absent from school on the day of the dance is NOT
  admitted to the dance that evening. The attendance sheet will be at the
  entrance table and teachers will be checking for this.
- Entrance to the dance is from 6:30 7:00 only. If students arrive late, they will not be admitted to the dance, regardless of having purchased a ticket in advance, unless an arrangement has been made in advance with Ms. Paquette.
- All bags, purses, coats, etc. will be stored in the Music Room, not in students' lockers, and may be subject to searches if there is suspicion of drugs or alcohol.
- Once a student is admitted to the dance, he/she remains at the dance until time to go home. There is no going outside once admitted to the dance.
- To attend a dance, a student must not have had an out of school suspension in the previous two calendar months (Dec. 2 – Feb 2.). The list of out of school suspensions will be at the entrance table and teachers will be checking.