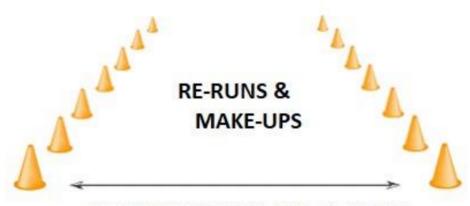

#### **ATTENTION ALL P.E CLASSES**

ALL STUDENTS THAT MISSED OR WISH TO RE-RUN THE BEEP TEST.

Tuesday Feb 6 - start of lunch