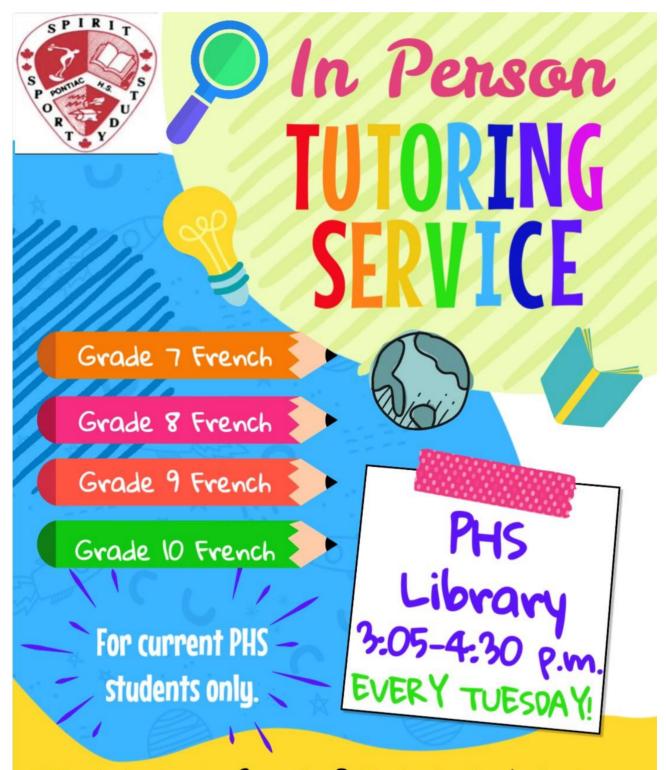

This tutoring is free to PHS students, but please, register beforehand with Mme Woodman as parents Made with PosterMyWall.com must approve attendance.

Our Mission
"To ensure that everyone achieves individual excellence."