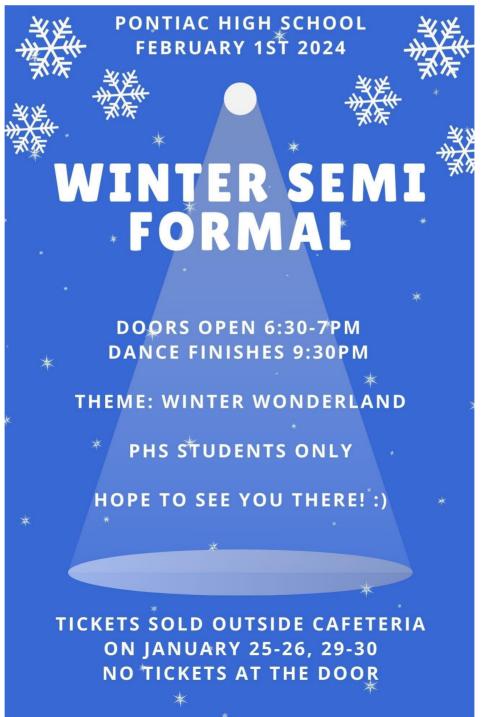

### **Dance Information and Procedures**

- Any student who is absent from school on the day of the dance is NOT
  admitted to the dance that evening. The attendance sheet will be at the
  entrance table and teachers will be checking for this.
- Entrance to the dance is from 6:30 7:00 only. If students arrive late, they will not be admitted to the dance, regardless of having purchased a ticket in advance, unless an arrangement has been made in advance with Ms. Paquette.
- All bags, purses, coats, etc. will be stored in the Music Room, not in students' lockers, and may be subject to searches if there is suspicion of drugs or alcohol.
- Once a student is admitted to the dance, he/she remains at the dance until
  time to go home. There is no going outside once admitted to the dance.
- To attend a dance, a student must not have had an out of school suspension in the previous two calendar months (Dec. 2 – Feb 2.). The list of out of school suspensions will be at the entrance table and teachers will be checking.