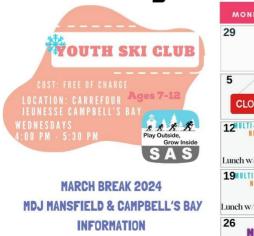

Naison des jeunes du Pontiac is in located in the back of the Pontia High School in Shawville (door "D") and is open to all youth age 6-17 yrs.

> 455 rue Maple, Shawville Contact Desiree for more information 819-209-7626 mdjdesiree@gmail.com

MDJ Winter program