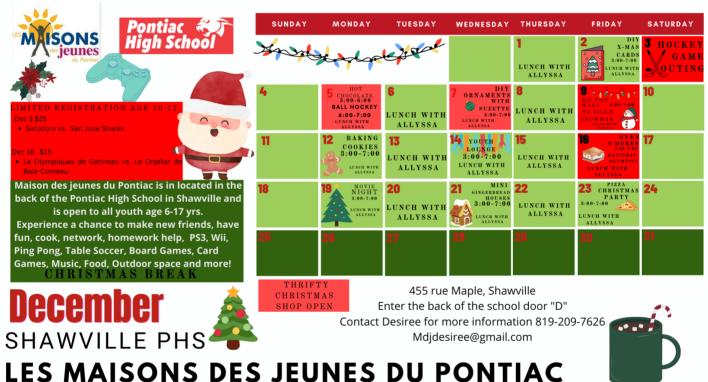

# Thursday Dec. 8th

We are asking for donations of gently used items to build our inventory this holiday season. Donations can be brought to the MDJ teen lounge. Each item brought in will receive tickets to go towards other items you can pick up at our thrifty shop. Items that will be accepted will be clothing, wallets, purses, back packs, winter items, sporting goods, gifts for younger siblings, teens and adults.

The Thrifty Christmas Shop will be open to all ages.

Our elves are also looking for any friends who can donate some wrapping paper and gift bags.

All donations can be brought to Les Maisons des Jeunes Teen Lounge in Shawville.

LAST DAY FOR DONATIONS WILL BE DECEMBER 2nd AT 4:00PM.

There are a lot of Grade 9 and Grade 11 students with overdue library books. Please return or renew them before the Christmas break. Thanks, Mrs. Davies