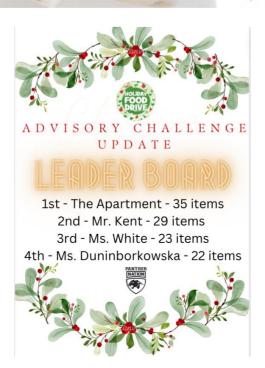

### ADVISORY CHALLENGE

Last year we donated 360.2kg (792.44 lbs) of food, plus a cheque for \$350 to go towards the holiday baskets.

## TOGETHER WE CAN REACH 1000 LBS

ALL Participating Advisories will receive a chance to win PRIZES