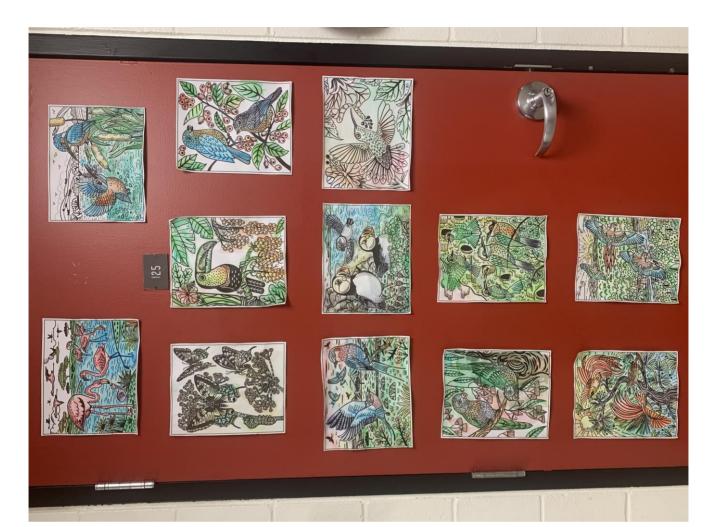

#### Mme Woodman needs your help!

Her advisory completed several water-colour paintings and she would like your help in voting for the People's Choice. Please cast your votes with her in room 125 until Friday, April 21st.