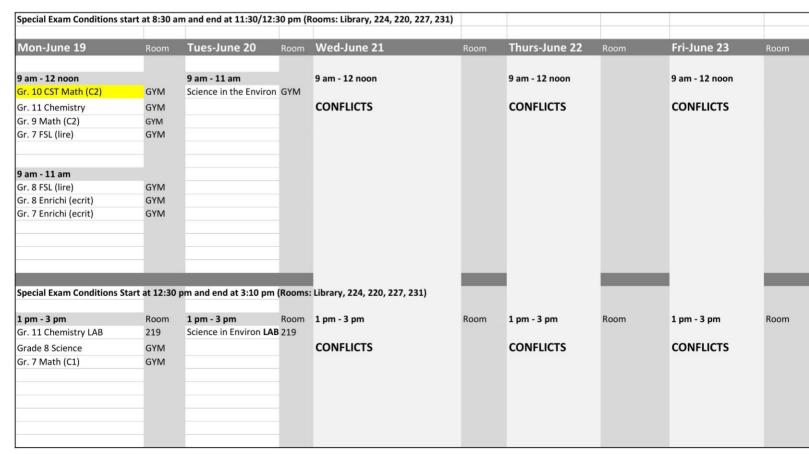

|                | by appointment          |               | Gr. 9 Enrichi (lire)           | GYM  | Grade 10 FSL Orals     | 215     |                         |            |

### **FINAL**

### PHS Formal Exams June 19- June 23, 2023