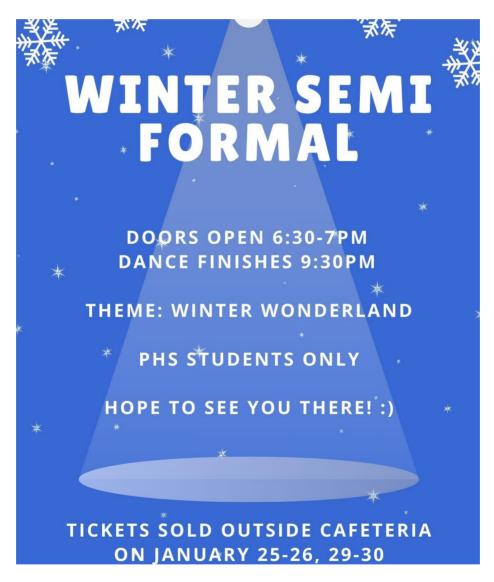

#### **Dance Information and Procedures**

- Any student who is absent from school on the day of the dance is NOT
  admitted to the dance that evening. The attendance sheet will be at the
  entrance table and teachers will be checking for this.
- Entrance to the dance is from 6:30 7:00 only. If students arrive late, they will not be admitted to the dance, regardless of having purchased a ticket in advance, unless an arrangement has been made in advance with Ms. Paquette.
- All bags, purses, coats, etc. will be stored in the Music Room, not in students' lockers, and may be subject to searches if there is suspicion of drugs or alcohol.
- Once a student is admitted to the dance, he/she remains at the dance until
  time to go home. There is no going outside once admitted to the dance.
- To attend a dance, a student must not have had an out of school suspension in the previous two calendar months (Dec. 2 – Feb 2.). The list of out of school suspensions will be at the entrance table and teachers will be checking.