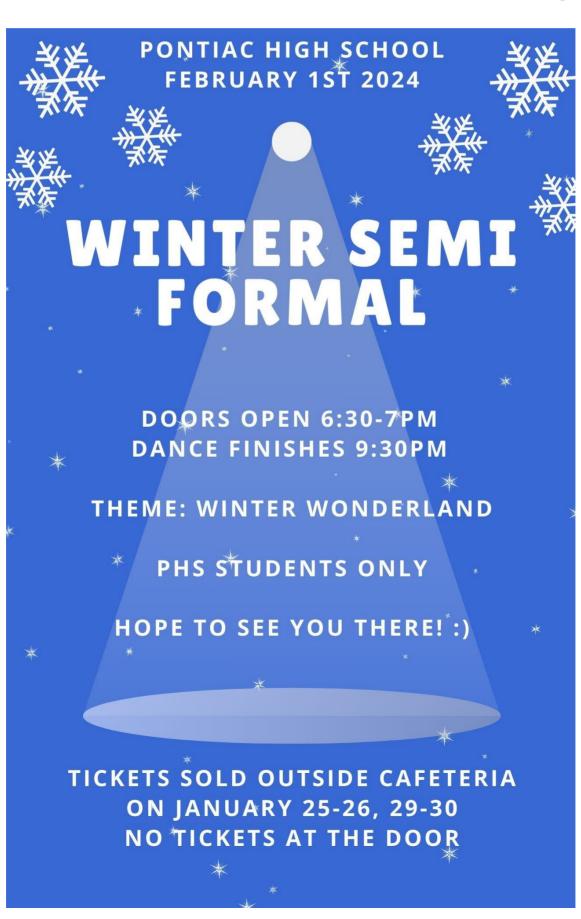

#### **Dance Information and Procedures**

- Any student who is absent from school on the day of the dance is NOT
  admitted to the dance that evening. The attendance sheet will be at the
  entrance table and teachers will be checking for this.
- Entrance to the dance is from 6:30 7:00 only. If students arrive late, they will not be admitted to the dance, regardless of having purchased a ticket in advance, unless an arrangement has been made in advance with Ms. Paquette.
- All bags, purses, coats, etc. will be stored in the Music Room, not in students' lockers, and may be subject to searches if there is suspicion of drugs or alcohol.
- Once a student is admitted to the dance, he/she remains at the dance until time to go home. There is no going outside once admitted to the dance.
- To attend a dance, a student must not have had an out of school suspension in the previous two calendar months (Dec. 2 – Feb 2.). The list of out of school suspensions will be at the entrance table and teachers will be checking.