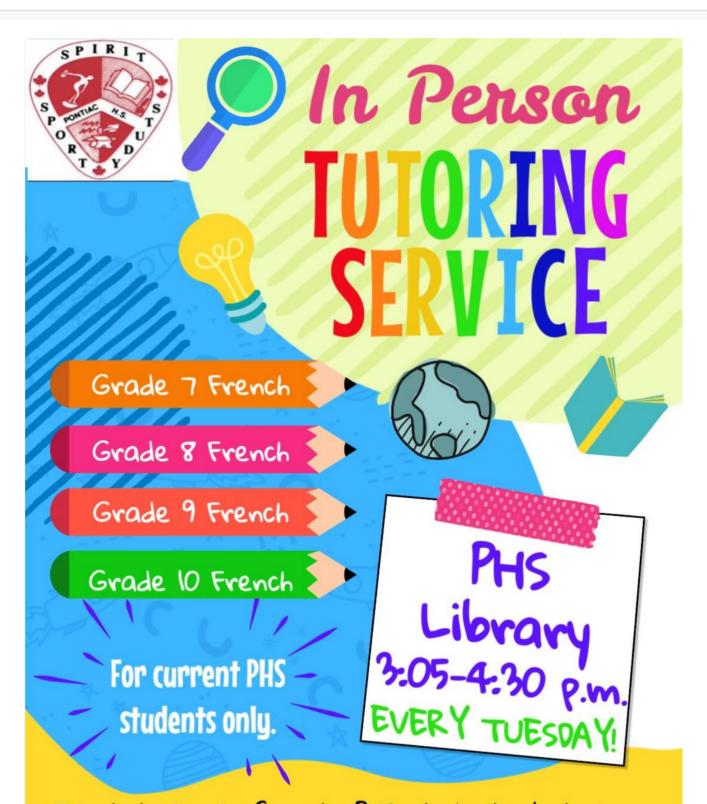

This tutoring is free to PHS students, but please, register beforehand with Mme Woodman as parents Made with PosterMyWall.com must approve attendance.