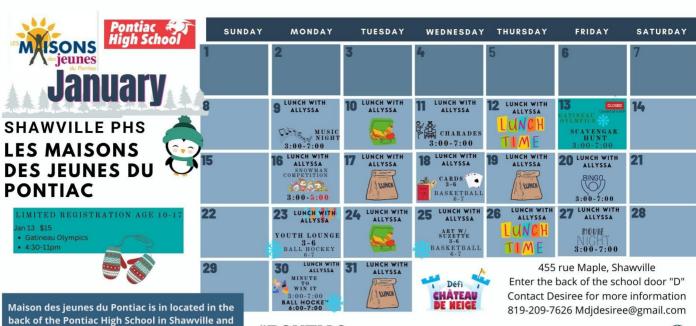

### **Attention Games Club Members:**

Please see Mme Woodman at 11:35 today. It is of the utmost importance you do this.

back of the Pontiac High School in Shawville and is open to all youth age 6-17 yrs.

Experience a chance to make new friends, have fun, cook, network, homework help, PS3, Wii, Ping Pong, Table Soccer, Board Games, Card Games, Music, Food, Outdoor space and more!

#### SPONTIAC DUTAQUAIS

Our MDJ winter programing registration for outings, sports and other activities registration will be open till January 12. To confirm your child's spot please register as soon as possible.