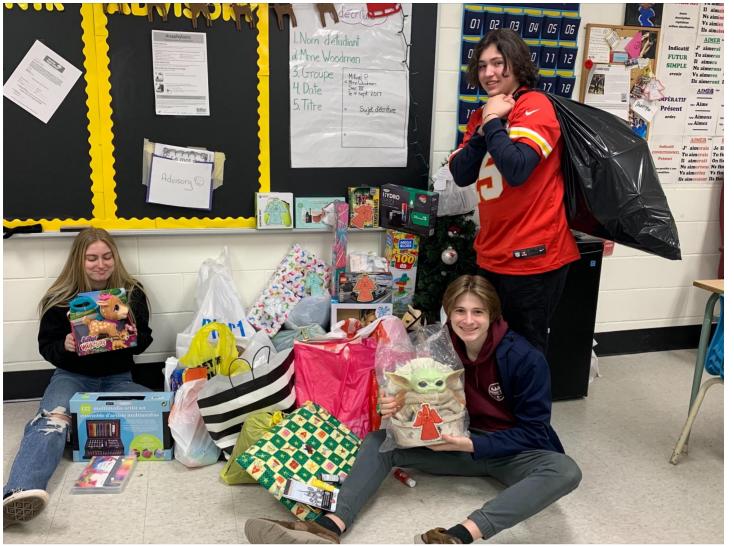

# LEADER BOARD

1st - Ms. White - 258 items 2nd - Mr. Kent - 167 items 3rd - Ms. Woodman - 129 items 4th - Mr. Holmes - 75 items

LAST DAY TO BRING IN FOOD IS DECEMBER 14TH!

Mme Woodman would like to thank everyone for their **wonderful** participation in the Angel Tree.

Thanks to your generous gifts, 32 local children are going to have a phenomenal Christmas morning.

Thank you all SO MUCH! <3

Christmas socks

THANK YOU TO CINDY LOTTES PHOTOGRAPHY FOR THE ACTION SHOTS