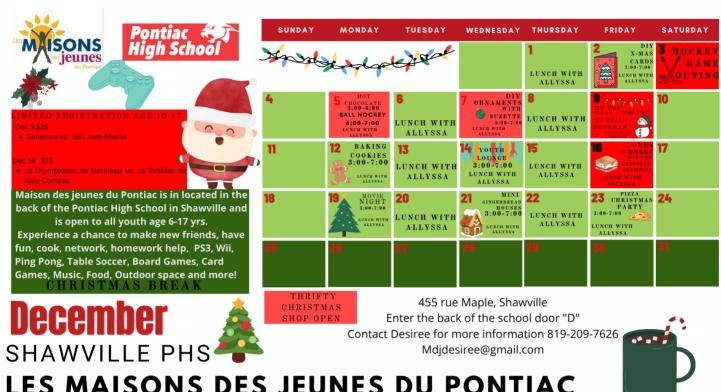

### LES MAISONS DES JEUNES DU PONTIAC

### DONATIONS

## LE BOUFFE

Student Life Leaders Will Continue To Collect Food During Advisory. You Will Also Be Able To Donate **\$\$** Starting TODAY

ADVISORY CHALLENGE UPDATE

# LEADER BOARD

1st - Ms. White - 258 items 2nd - Mr. Kent - 167 items 3rd - Ms. Woodman - 129 items 4th - Mr. Holmes - 75 items

LAST DAY TO BRING IN FOOD IS DECEMBER 14TH!

Mme Woodman would like to thank everyone for their **wonderful** participation in the Angel Tree.