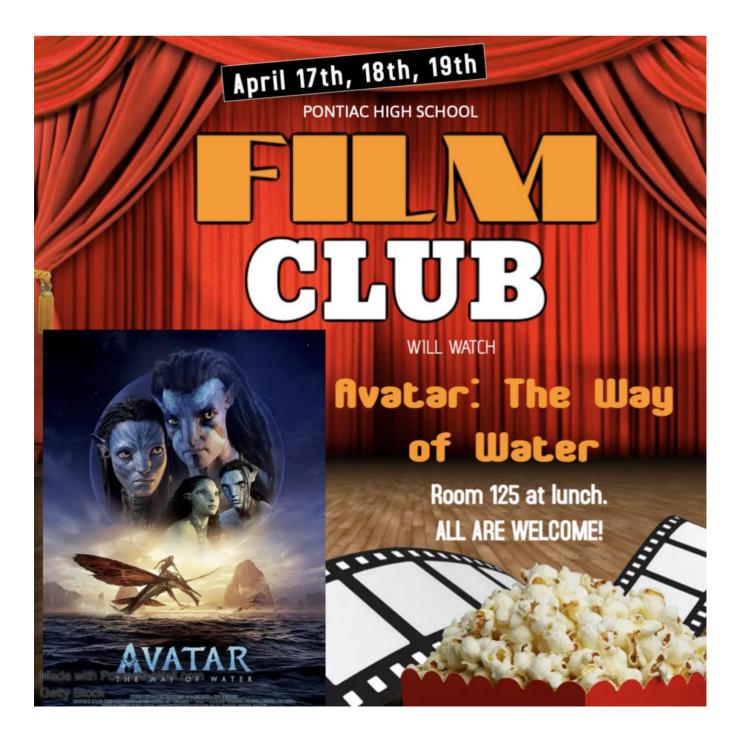

# What's happening today at lunch?

| Teacher                | Activity                | Time        | Place              |
|------------------------|-------------------------|-------------|--------------------|
| Ms. Dunin-Borkowska    | Open Art                | 11:35-12:35 | Art Room           |
| Mr. Greer              | Chess Club              | 11:40-12:20 | Room 127           |
| Mme Woodman            | Film Club               | 11:35-12:25 | Room 125           |
| Intra                  | nurals                  | ALL LUNCH   | Gym #1             |
| Oper                   | n Gym                   | ALL LUNCH   | Gym #2             |
| Fitness Room           | for 10/11 ONLY          | 11:35-12:05 | Fitness Room       |
| LIBRARY sign out books | with Mrs. Davis ALL DAY | ALL LUNCH   | Library            |
| Lunch                  | with Ally               | ALL LUNCH   | Maisons des Jeunes |