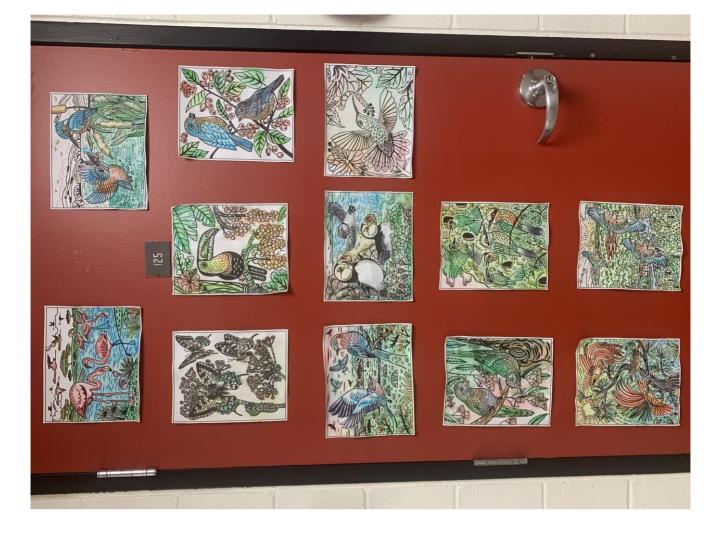

### Mme Woodman needs your help!

Her advisory completed several water-colour paintings and she would like your help in voting for the People's Choice. Please cast your votes with her in room 125 until Friday, April 21st.