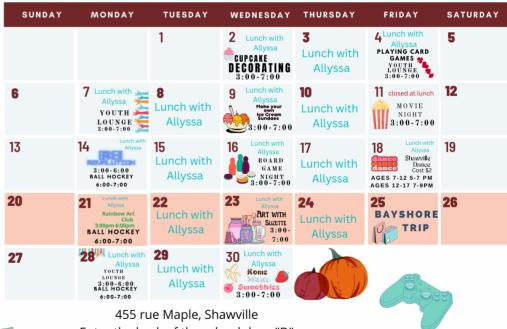

## What's happening today at lunch?

| Teacher                                 | Activity   | Time        | Place              |
|-----------------------------------------|------------|-------------|--------------------|
| Ms. Dunin-Borkowska                     | Open Art   | ALL LUNCH   | Art Room           |
| Mme Woodman                             | Film Club  | 11:35-12:25 | Room 125           |
| Mr. Greer                               | Chess Club | 11:40-12:20 | Room 127           |
| Open Gym                                |            | ALL LUNCH   | Gym #1             |
| Intramurals                             |            | ALL LUNCH   | Gym #2             |
| LIBRARY                                 |            | ALL LUNCH   | Library            |
| Sign out Library Books with Mrs. Davies |            | ALL DAY     | Library            |
| Lunch with Alyssa                       |            | ALL LUNCH   | Maisons Des Jeunes |