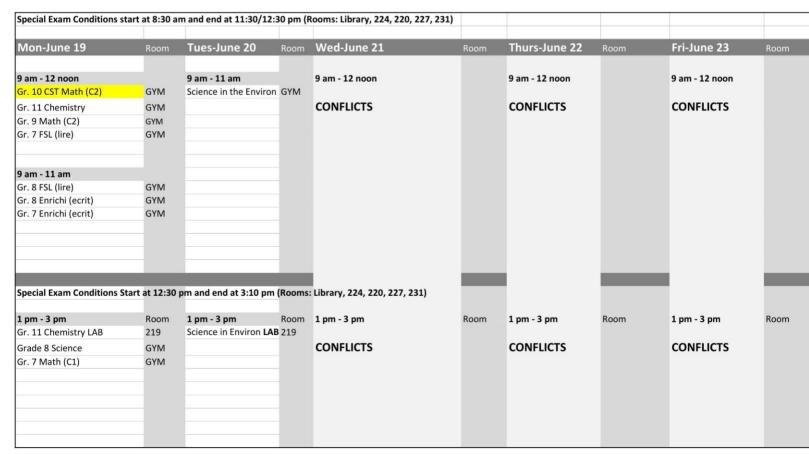

|                | by appointment          |               | Gr. 9 Enrichi (lire)           | GYM  | Grade 10 FSL Orals     | 215     |                         |            |

#### **FINAL**

# PHS Formal Exams June 19- June 23, 2023