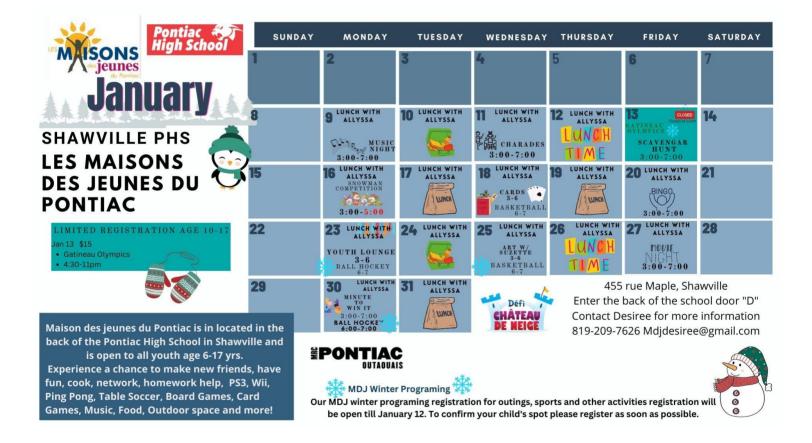

4) Outdoor days \*( Pedagogical day)
What : Special activity day offered
When :
Monday, January 23rd:
Planned activity: Skating in Ottawa
Monday February 6th:
Planned activities: Skating in the forest in Lac des Loups
Where : depart from MDJ Mansfield
Age : 8 years to 14 years from 8:15am to 4:45pm
Cost : 15\$ each day
Responsible : Desiree Tremblay
To Bring : Lunch and Healthy snacks

#### OUTING

5) Gatineau Olympiques vs. Saint-John game When : Saturday February 4 Depart (MDJ Mansfield): 1pm Return : 8:30pm Where : Centre Slush Puppie (Gatineau) Age : 9 yesr to 17 years Cost : 15,00\$ (limited places) Responsible : Stephane Durocher