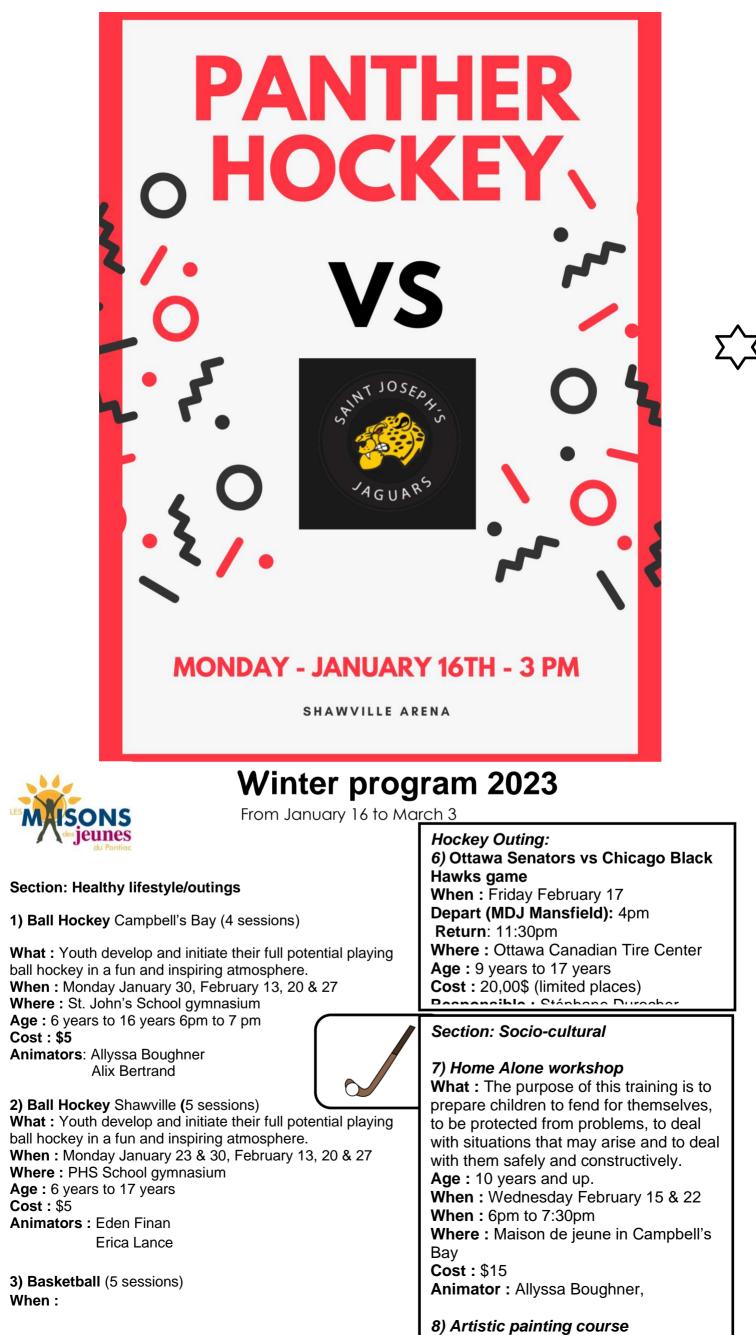

#### Wednesday, January 18, 2023 Shawville Arena

Dr. Wilbert Keon

St Mikes

Woodland

Wednesday January 18 & 25 and February 8,15 & 22

Where : PHS Gym in Shawville Age: 8 years to 17 years from 6pm to 7pm Cost : 5\$ Animatrice: Eden Finan