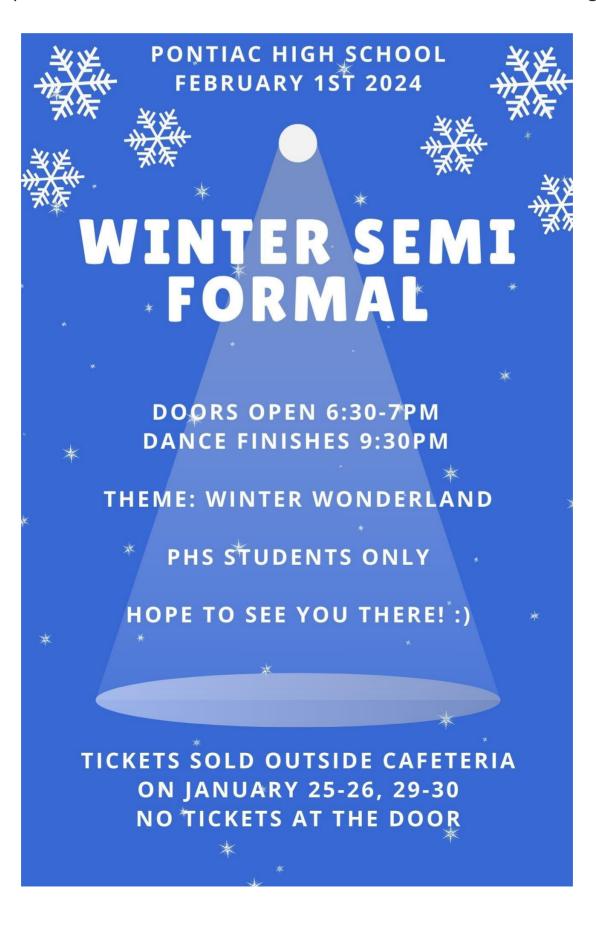

### **Dance Information and Procedures**

- Any student who is absent from school on the day of the dance is NOT
  admitted to the dance that evening. The attendance sheet will be at the
  entrance table and teachers will be checking for this.
- Entrance to the dance is from 6:30 7:00 only. If students arrive late, they will not be admitted to the dance, regardless of having purchased a ticket in advance, unless an arrangement has been made in advance with Ms. Paquette.
- All bags, purses, coats, etc. will be stored in the Music Room, not in students' lockers, and may be subject to searches if there is suspicion of drugs or alcohol.
- Once a student is admitted to the dance, he/she remains at the dance until time to go home. There is no going outside once admitted to the dance.
- To attend a dance, a student must not have had an out of school suspension in the previous two calendar months (Dec. 2 – Feb 2.). The list of out of school suspensions will be at the entrance table and teachers will be checking.