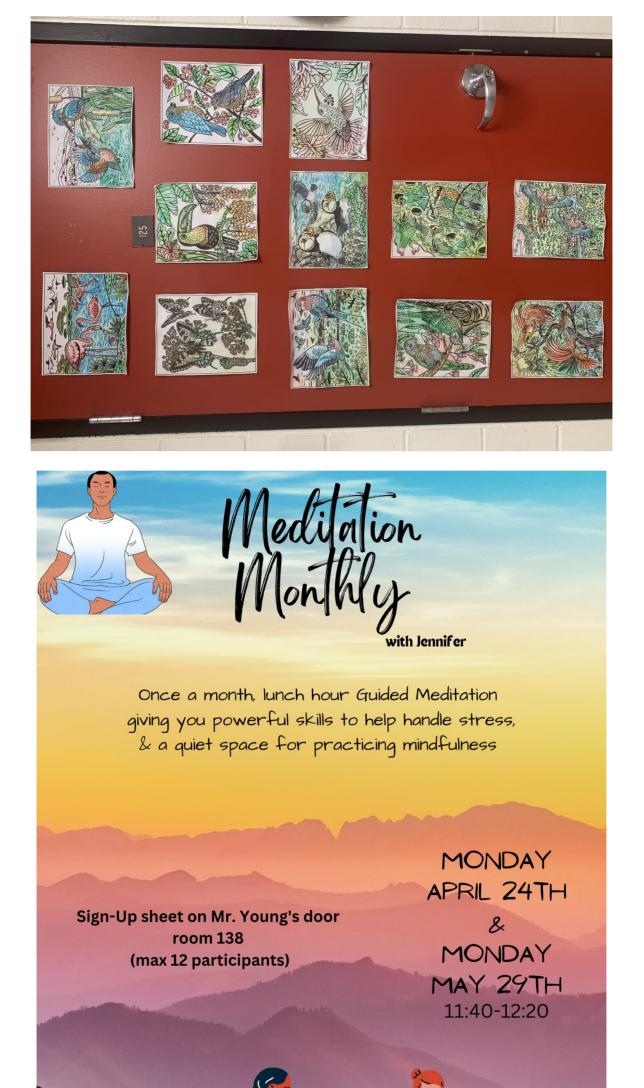

### Mme Woodman needs your help!

Her advisory completed several water-colour paintings and she would like your help in voting for the People's Choice. Please cast your votes with her in room 125 until Friday, April 21st.