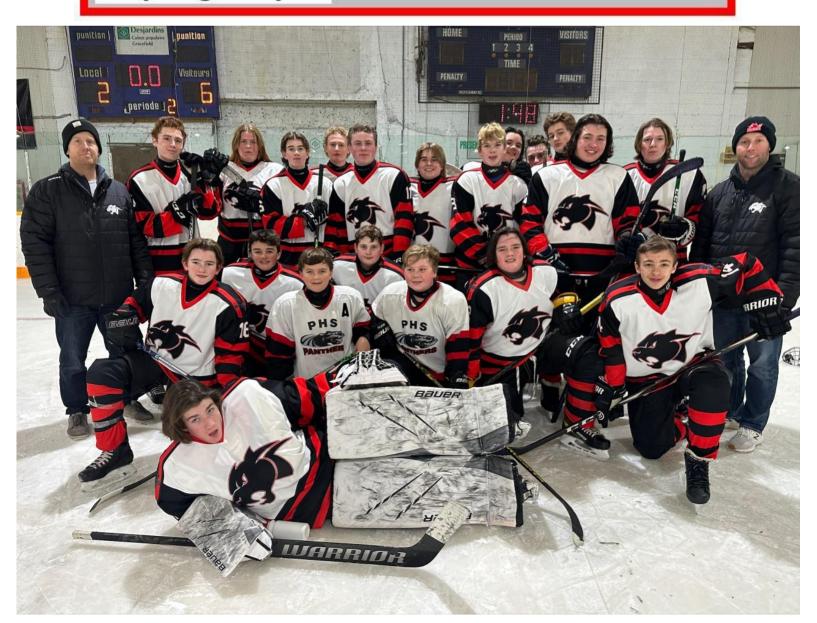

Congratulations to our PHS Boys Hockey team who won their first tournament of the season in Low, Quebec.

Our boys first 6-0 victory was over St Mikes
High School, followed by 2-0 vs St Mikes2 and
6-2 vs Woodland/<u>KItigan Zibi</u>.

Way to go boys!!!