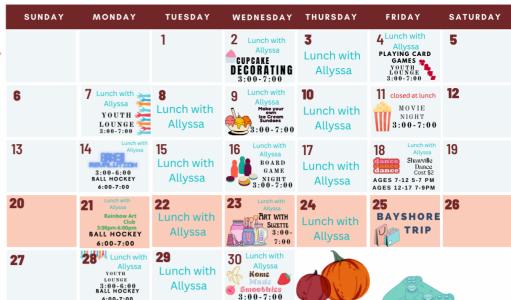

# What's happening after school?

| Teacher                                     | Activity            | Time      | Place              |
|---------------------------------------------|---------------------|-----------|--------------------|
|                                             | Rainbow Art Club    | 3:00-6:00 | Maisons Des Jeunes |
|                                             | Ball Hockey         | 6:00-7:00 | Maisons Des Jeunes |
| Mr. Findlay                                 | PHS Hockey Practice | 3:30      | Shawville Arena    |
| Thompson/Greer Jr. Girls & Boys BB Practice |                     | 3:15-5:00 | GYM                |