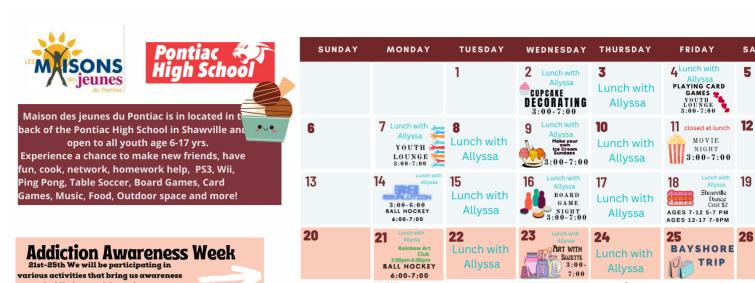

## LES MAISONS DES JEUNES DU PONTIAC

#### **Hannah Twolan**

PHS ATHLETE OF THE MONTH for October.

Hannah was nominated by Mr. Holmes based on her MVP performance on the Rugby team.

Way to go Hannah!!!

27

455 rue Maple, Shawville Enter the back of the school door "D" Contact Desiree for more information 819-209-7626 Mdjdesiree@gmail.com