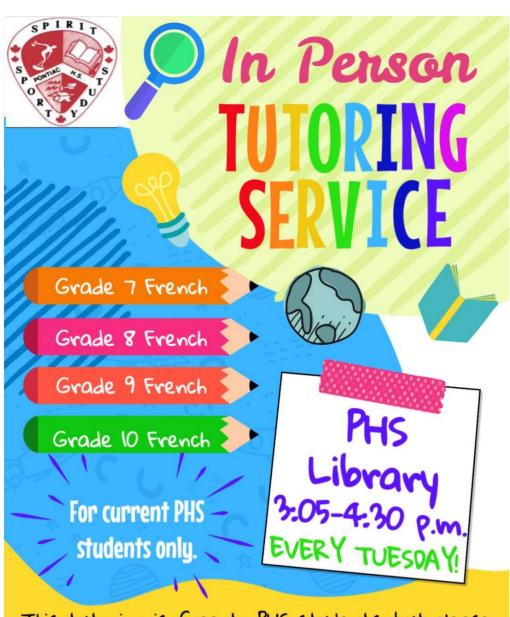

All Baskeball Player need to pick up a permission form for the ClassicHoops Trip Friday Feb. 2<sup>nd</sup> from Mrs. Lottes in room 137.

This tutoring is free to PHS students, but please, register beforehand with Mme Woodman as parents Made with PosterMyWall.com must approve attendance.