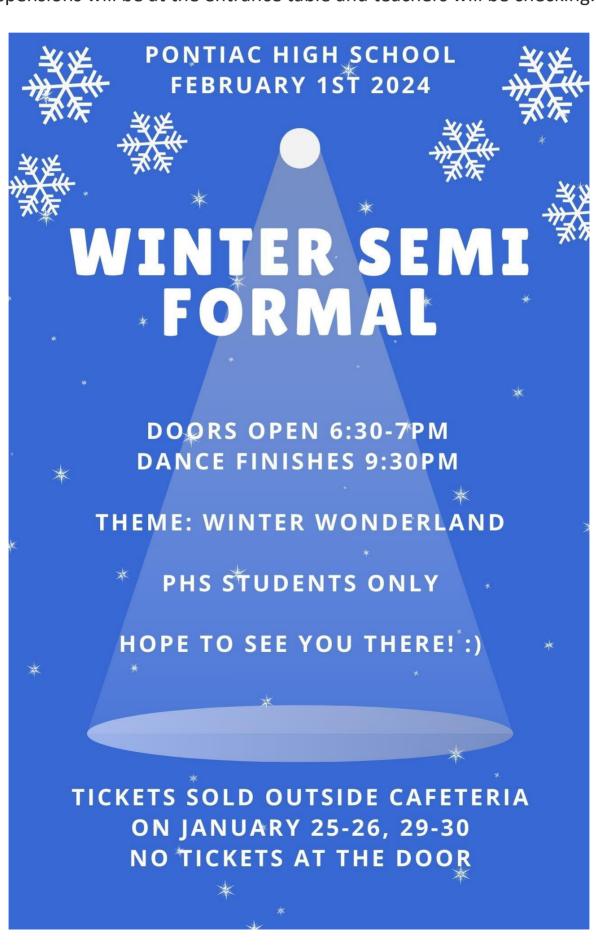

#### **Dance Information and Procedures**

- Any student who is absent from school on the day of the dance is NOT
  admitted to the dance that evening. The attendance sheet will be at the
  entrance table and teachers will be checking for this.
- Entrance to the dance is from 6:30 7:00 only. If students arrive late, they will not be admitted to the dance, regardless of having purchased a ticket in advance, unless an arrangement has been made in advance with Ms. Paquette.
- All bags, purses, coats, etc. will be stored in the Music Room, not in students' lockers, and may be subject to searches if there is suspicion of drugs or alcohol.
- Once a student is admitted to the dance, he/she remains at the dance until time to go home. There is no going outside once admitted to the dance.
- To attend a dance, a student must not have had an out of school suspension in the previous two calendar months (Dec. 2 – Feb 2.). The list of out of school suspensions will be at the entrance table and teachers will be checking.