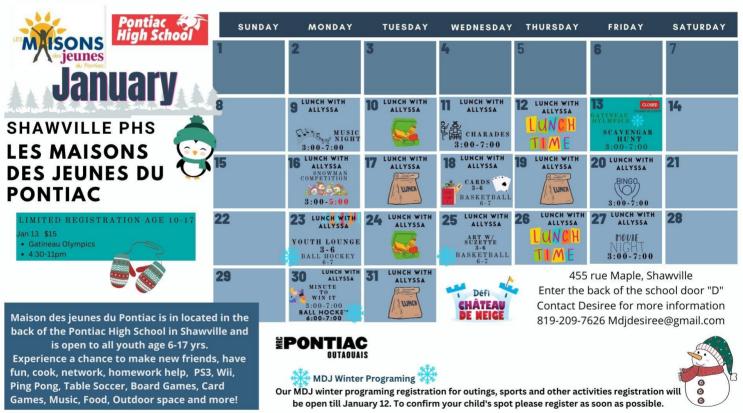

# What's happening today at lunch?

| Teacher    | Activity           | Time        | Place             |
|------------|--------------------|-------------|-------------------|
| Mr. Tubman | Dungeons & Dragons | ALL LUNCH   | Room 121          |
| Open Gym   |                    | ALL LUNCH   | Gym #1            |
| Open Gym   |                    | ALL LUNCH   | Gym #2            |
| Fitnes     | ss Room            | 11:35-12:05 | Fitness Room      |
| LIB        | RARY               | ALL LUNCH   | Library           |
| Lunch w    | vith Alyssa        | ALL LUNCH   | Maison des Jeunes |