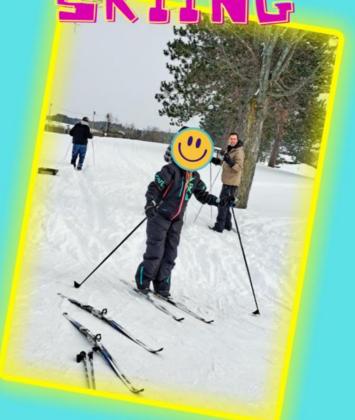

## EROSE-EOUNTRY Ekiing

Cross-Country Skiing and Snowshoeing **FIRST DAY AFTER EXAM WEEK** MONDAY, February 20th after School 3:10 - 4:15 See Mr. Kent in 131 if you have any questions. Meet at the bottom of the Outdoor Ed storage room which is at the bottom of the bus-door stairs.

No experience necessary. All are welcome.

Our Mission

"To ensure that everyone achieves individual excellence"