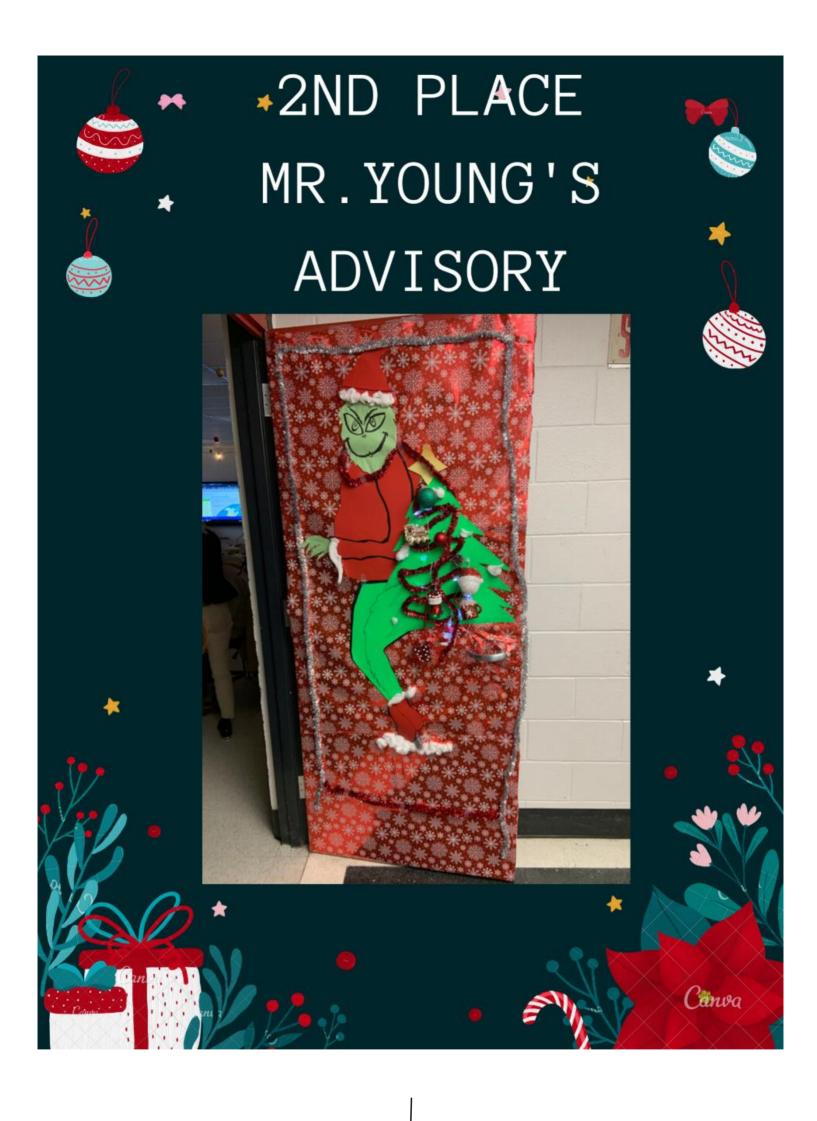

ptain.  Record in the tournament is based on wins and points earned in each match. |                                                                                                                                                              | Refs: Scorekeepers:                                                                                                                                          |                                                                                                                                                        |                                                                                                                                                 |









1st - Ms. White 2nd - Mr. Kent 3rd - Ms. Woodman

# PRIZES TO BE DELIVERED NEXT













#### STUDENTS vs. STAFF ICE HOCKEY GAME

MONDAY DECEMBER 19 SHAWVILLE ARENA (3:30pm)

Come cheer on your fellow classmates!





LES MAISONS DES JEUNES DU PONTIAC