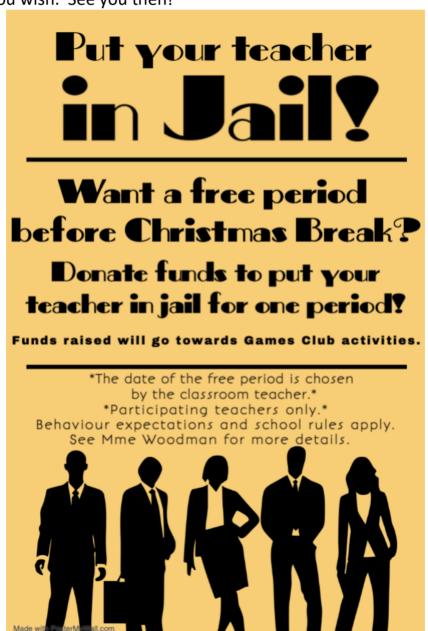

#### Tuesday's Academics - FRB306-01

All students that have not completed their first Evaluation for Term 2, please see me next Tuesday (Day 4), December 13/22, from 11:35-12:30 in the Wood room. Bring your lunch if you wish. See you then!