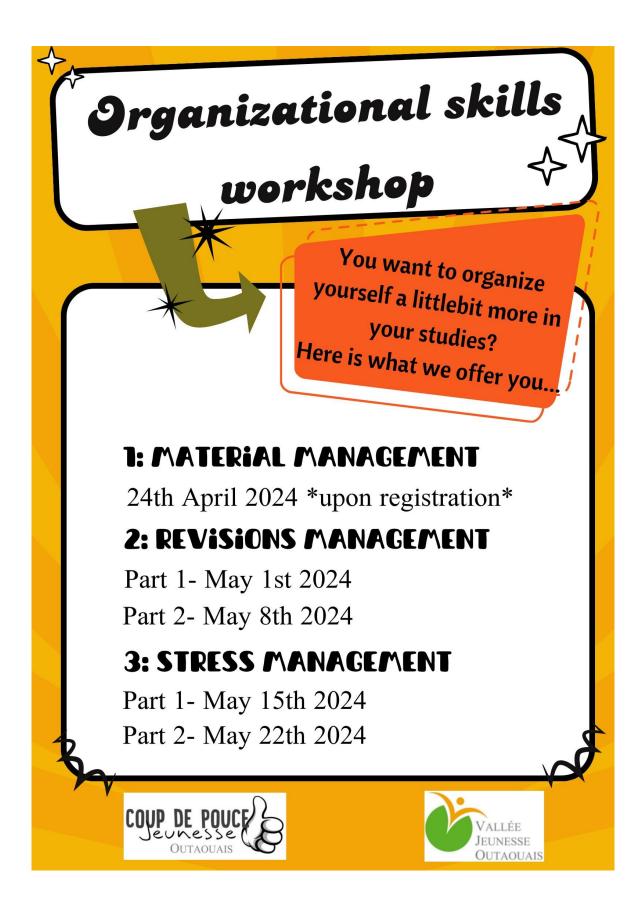

♀ 455 MAPLE STREET, SHAWVILLE, QC

Made with PosterMyWall.com

To sign up for the organizational skills and material management workshops please use the sign up sheet outside room 140.

Last day to register is April 18th.