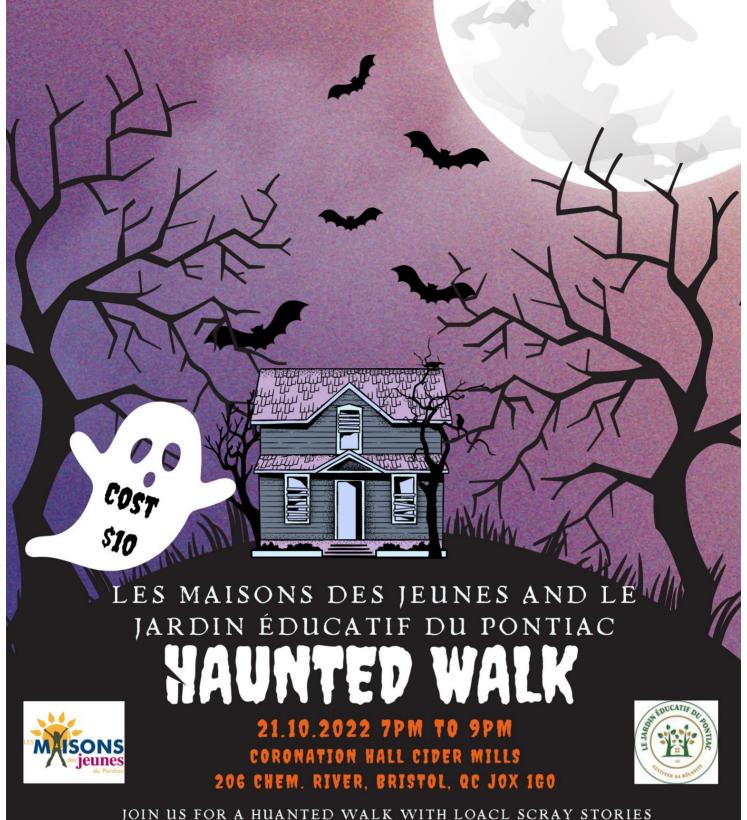

JOIN US FOR A HUANTED WALK WITH LOACL SCRAY STORIES
TOLD BY GREG GRAHAM. FOR AGES 12-17 YEARS OLD,
PLACES LIMITED REGISTRATION OPEN OCT4 TO OCT 11

FOR MORE INFORMATION
CONTACT ALLYSSA IN THE MDJ OR MEGHAN MONDAY&WEDNESDAYS