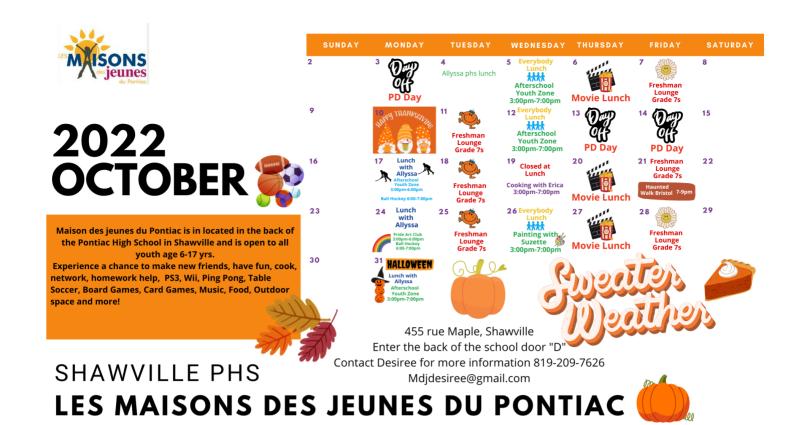

Art Club at PHS one Monday per month starting Oct 24th.

Contact Desiree for more information.

run at 11:40am.