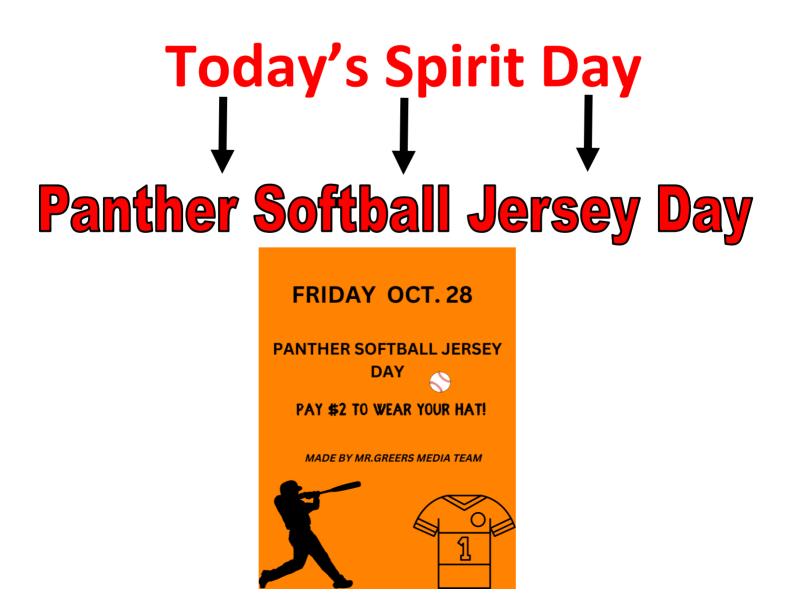

#### Message from Mr. Findlay: Girl's Rugby

Any Rugby girls who plan on purchasing a specialized team hoody make sure to see Mr. Findlay this week to submit your orders and \$. Deadline is Friday October 28. **TODAY** 