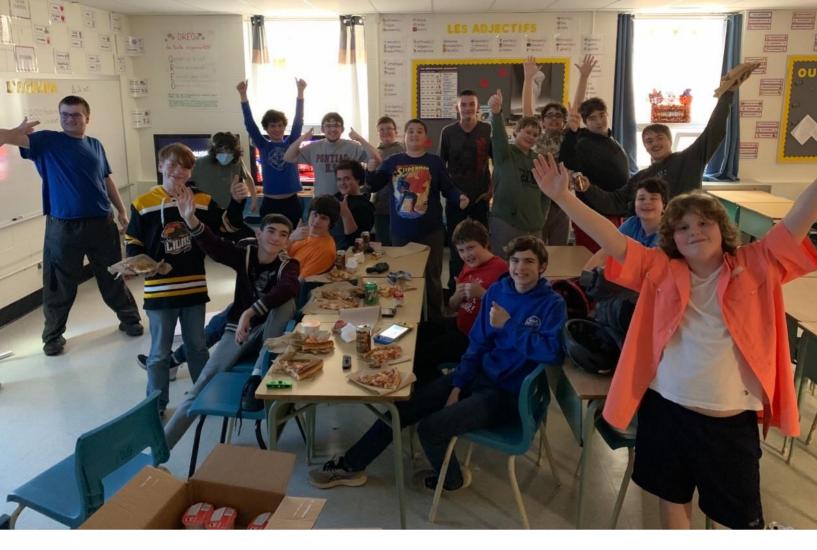

Games Club had their Halloween party after school on Wednesday and had a fabulous time. We played games, ate Billy T's pizza and snacks. Looking forward to doing it again soon!

When: Tuesdays after school 3:15-4:30pm Where: PHS Fitness Room Who: Anyone interested in Physical Fitness & Health