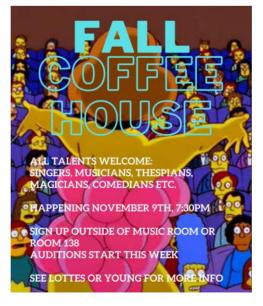

The permission forms for the **Film Club Movie Night volunteers are due Thursday, October 27th**.

These permission forms are only for the volunteers who are helping at the event. : )

An overdue report will be generated November 1<sup>st</sup>, so to avoid getting a personal visit to your Advisory from Mrs. Davies, please return OR renew your books.