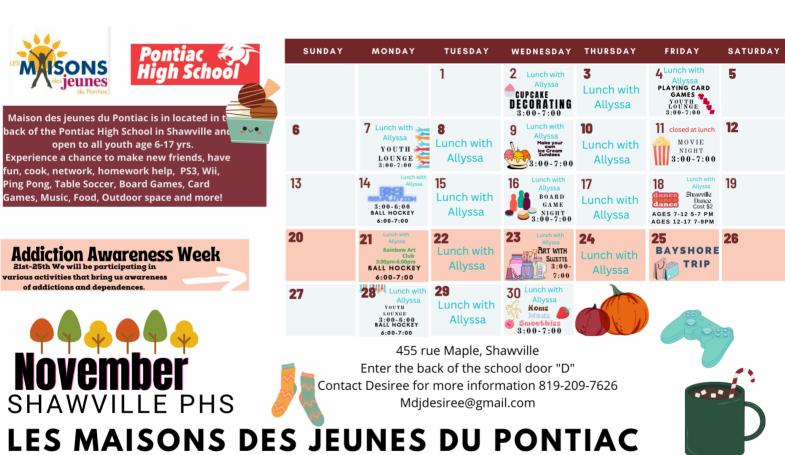

# What's happening after school?

| Teacher          | Activity           | Time      | Place              |
|------------------|--------------------|-----------|--------------------|
| Mrs. Fitzpatrick | Drop in Volleyball | 3:15-4:30 | GYM                |
| Movie Night      |                    | 3:00-7:00 | Maisons Des Jeunes |