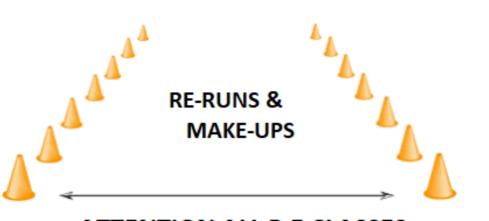

#### **ATTENTION ALL P.E CLASSES**

ALL STUDENTS THAT MISSED OR WISH TO RE-RUN THE BEEP TEST.

Wednesday, May 17 @ 11:45am (Lunch Hour)

PONTIAC HIGH SCHOOL

Dress up like your favourite teacher!

May 15th, 2023