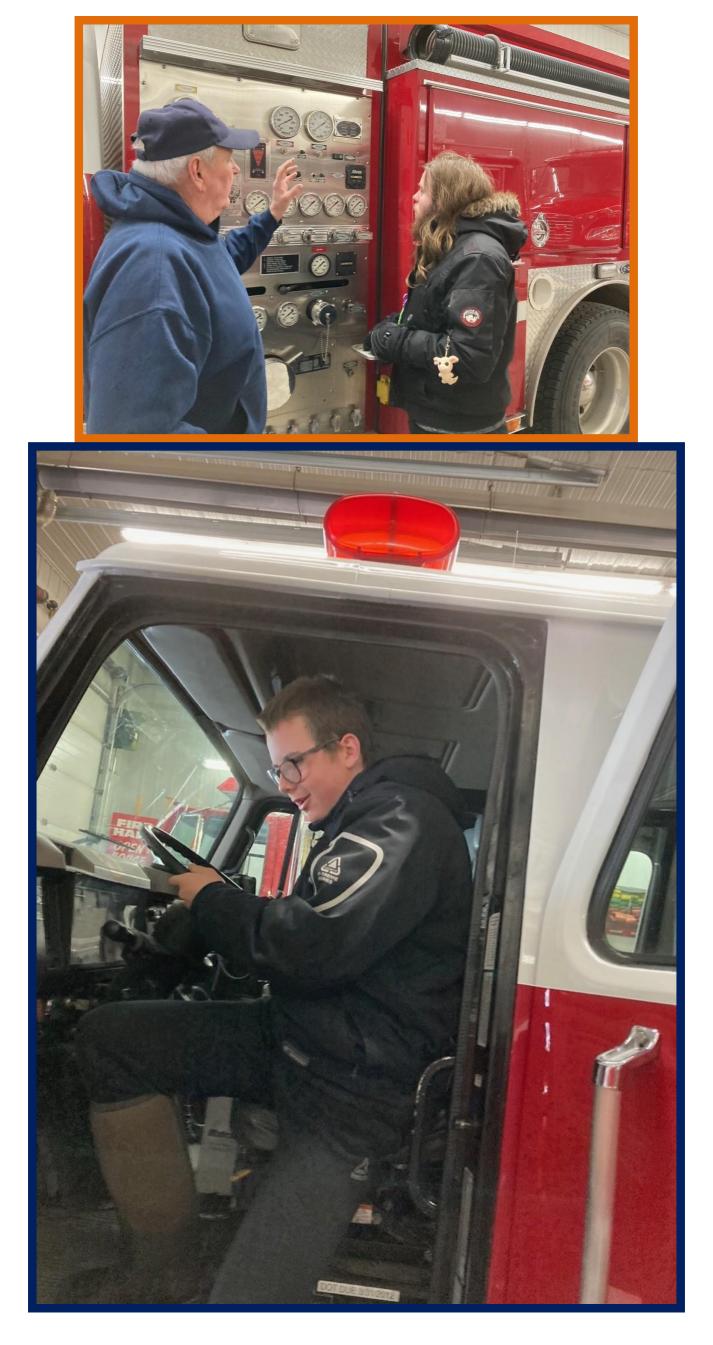

## The Apartment Students at PHS

The Apartment students at PHS have been learning about the world of work thanks to some wonderful workers from the community.

We have had the pleasure of talking to Jason from Renaissance Variety, Lee from The Shawville Clarendon Fire Department, Cheyenne from Valumart, Shelley and Meagan from RBC, Venetia and Margaret from the Archives, and Jodi from Stedmans. Thank you for showing us your place of work, answering our prepared questions, and making a video for the Apartment students unable to walk to town.

If you have a business within walking distance from the school and interested in talking to us about your job, email <u>ikent@wqsb.qc.ca</u>.

Our Mission

"To ensure that everyone achieves individual excellence"