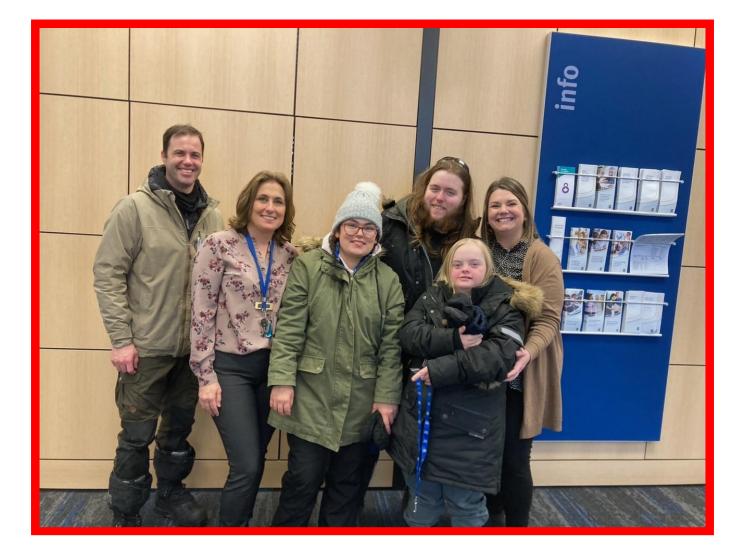

## The Apartment Students at PHS

The Apartment students at PHS have been learning about the world of work thanks to some wonderful workers from the community.

We have had the pleasure of talking to Jason from Renaissance Variety, Lee from The Shawville Clarendon Fire Department, Cheyenne from Valumart, Shelley and Meagan from RBC, Venetia and Margaret from the Archives, and Jodi from Stedmans. Thank you for showing us your place of work, answering our prepared questions, and making a video for the Apartment students unable to walk to town.

If you have a business within walking distance from the school and interested in talking to us about your job, email <u>ikent@wqsb.qc.ca</u>.

Our Mission

"To ensure that everyone achieves individual excellence"