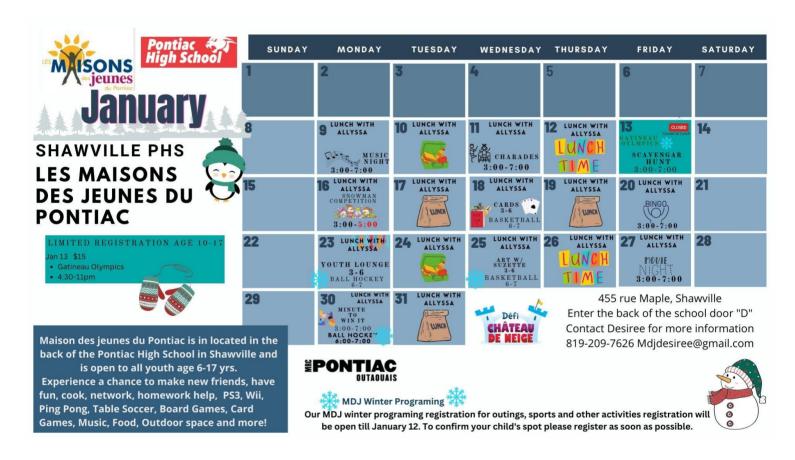

# **Academics What's happening today at Lunch?**

| Activity           | Time      | Place             |
|--------------------|-----------|-------------------|
| Drop in Volleyball | 3:15-4:30 | Gym               |
| Scavenger Hunt     | 3:00-7:00 | Maison des Jeunes |