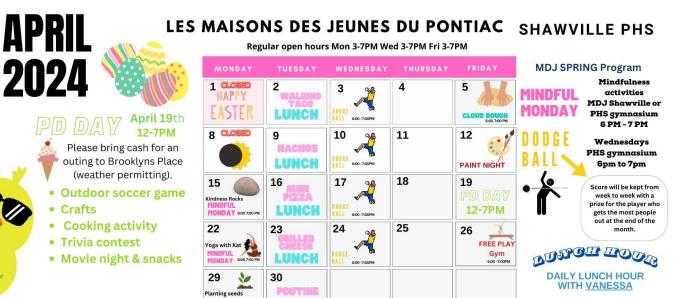

### YEARBOOKS FOR SALE \$40 DEADLINE TO PURCHASE April 26th

Maison des jeunes du Pontiac is in located in the back of the Pontiac High School in Shawville (door "D") and is open to all youth age 6-17 yrs.

LUNCH

MONDAY 6:00 7:00 PM

Hiah Schoo

SONS

jeunes

455 rue Maple, Shawville Contact Desiree for more information 819-209-7626 mdjdesiree@gmail.com

WEDNESDAY,

THURSDAY AND FRIDAY WITH ALLY